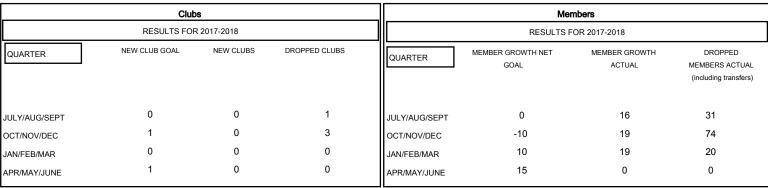

## MONTHLY MEMBERSHIP PROGRESS REPORT

District 1 M

Results as of: 01/31/2018

## STEVE ANTON **LOCATION ILLINOIS GMT CA**



## GOALS AND ACTUAL NEW CLUBS CUMULATIVE



## GOALS AND ACTUAL MEMBERS CUMULATIVE



| _                                 |  |
|-----------------------------------|--|
| - ■ - MEMBER GROWTH NET GOAL      |  |
| - ● - MEMBER GROWTH ACTUAL        |  |
| - A - LAST YEAR MEMBERSHIP ACTUAL |  |
|                                   |  |
|                                   |  |
|                                   |  |

1,337 (82.68%) 280 (17.32%)

| DROPPED CLUBS: 4 |     |
|------------------|-----|
| DROPPED MEMBERS  |     |
| DECEASED         | 11  |
| CLUB CANCELLED   | 7   |
| OTHER            | 107 |
| TOTAL            | 125 |

| 25 CLUBS OF 64 ADDED 1 OR MORE | GENDER DISTRIBUTION |                                        |  |
|--------------------------------|---------------------|-------