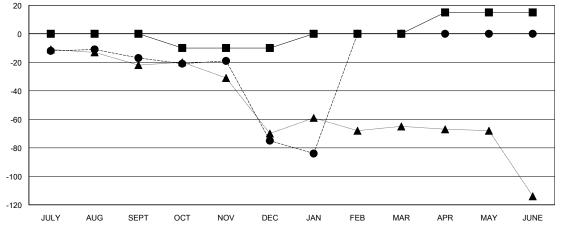

## GOALS AND ACTUAL MEMBERS CUMULATIVE

| _                                 |  |
|-----------------------------------|--|
| - ■ - MEMBER GROWTH NET GOAL      |  |
| - ● - MEMBER GROWTH ACTUAL        |  |
| - A - LAST YEAR MEMBERSHIP ACTUAL |  |
|                                   |  |
|                                   |  |
|                                   |  |